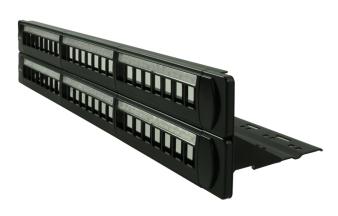

## 48 Port Empty Patch Panel 19" 2U

## Overview

Canovate Patch Panel is an enhanced performance patch panel used for transmission of high speed data, digital and analogue voice and video RGB signals on LANs. It supports Gigabit Ethernet (1000 BASE-T) standard and operates at bandwidths up to 250 MHZ.

## **Highlights**

- 48 port RJ45 jacks
- Contacts are phosphor bronze plated with 50 micro inches hard gold
- Class E (250MHz) acc. to ISO/IEC 11801 and EN50173
- Printed with color code TIA 568A/B, 8 pole LSA terminals
- 19" steel sheet housing